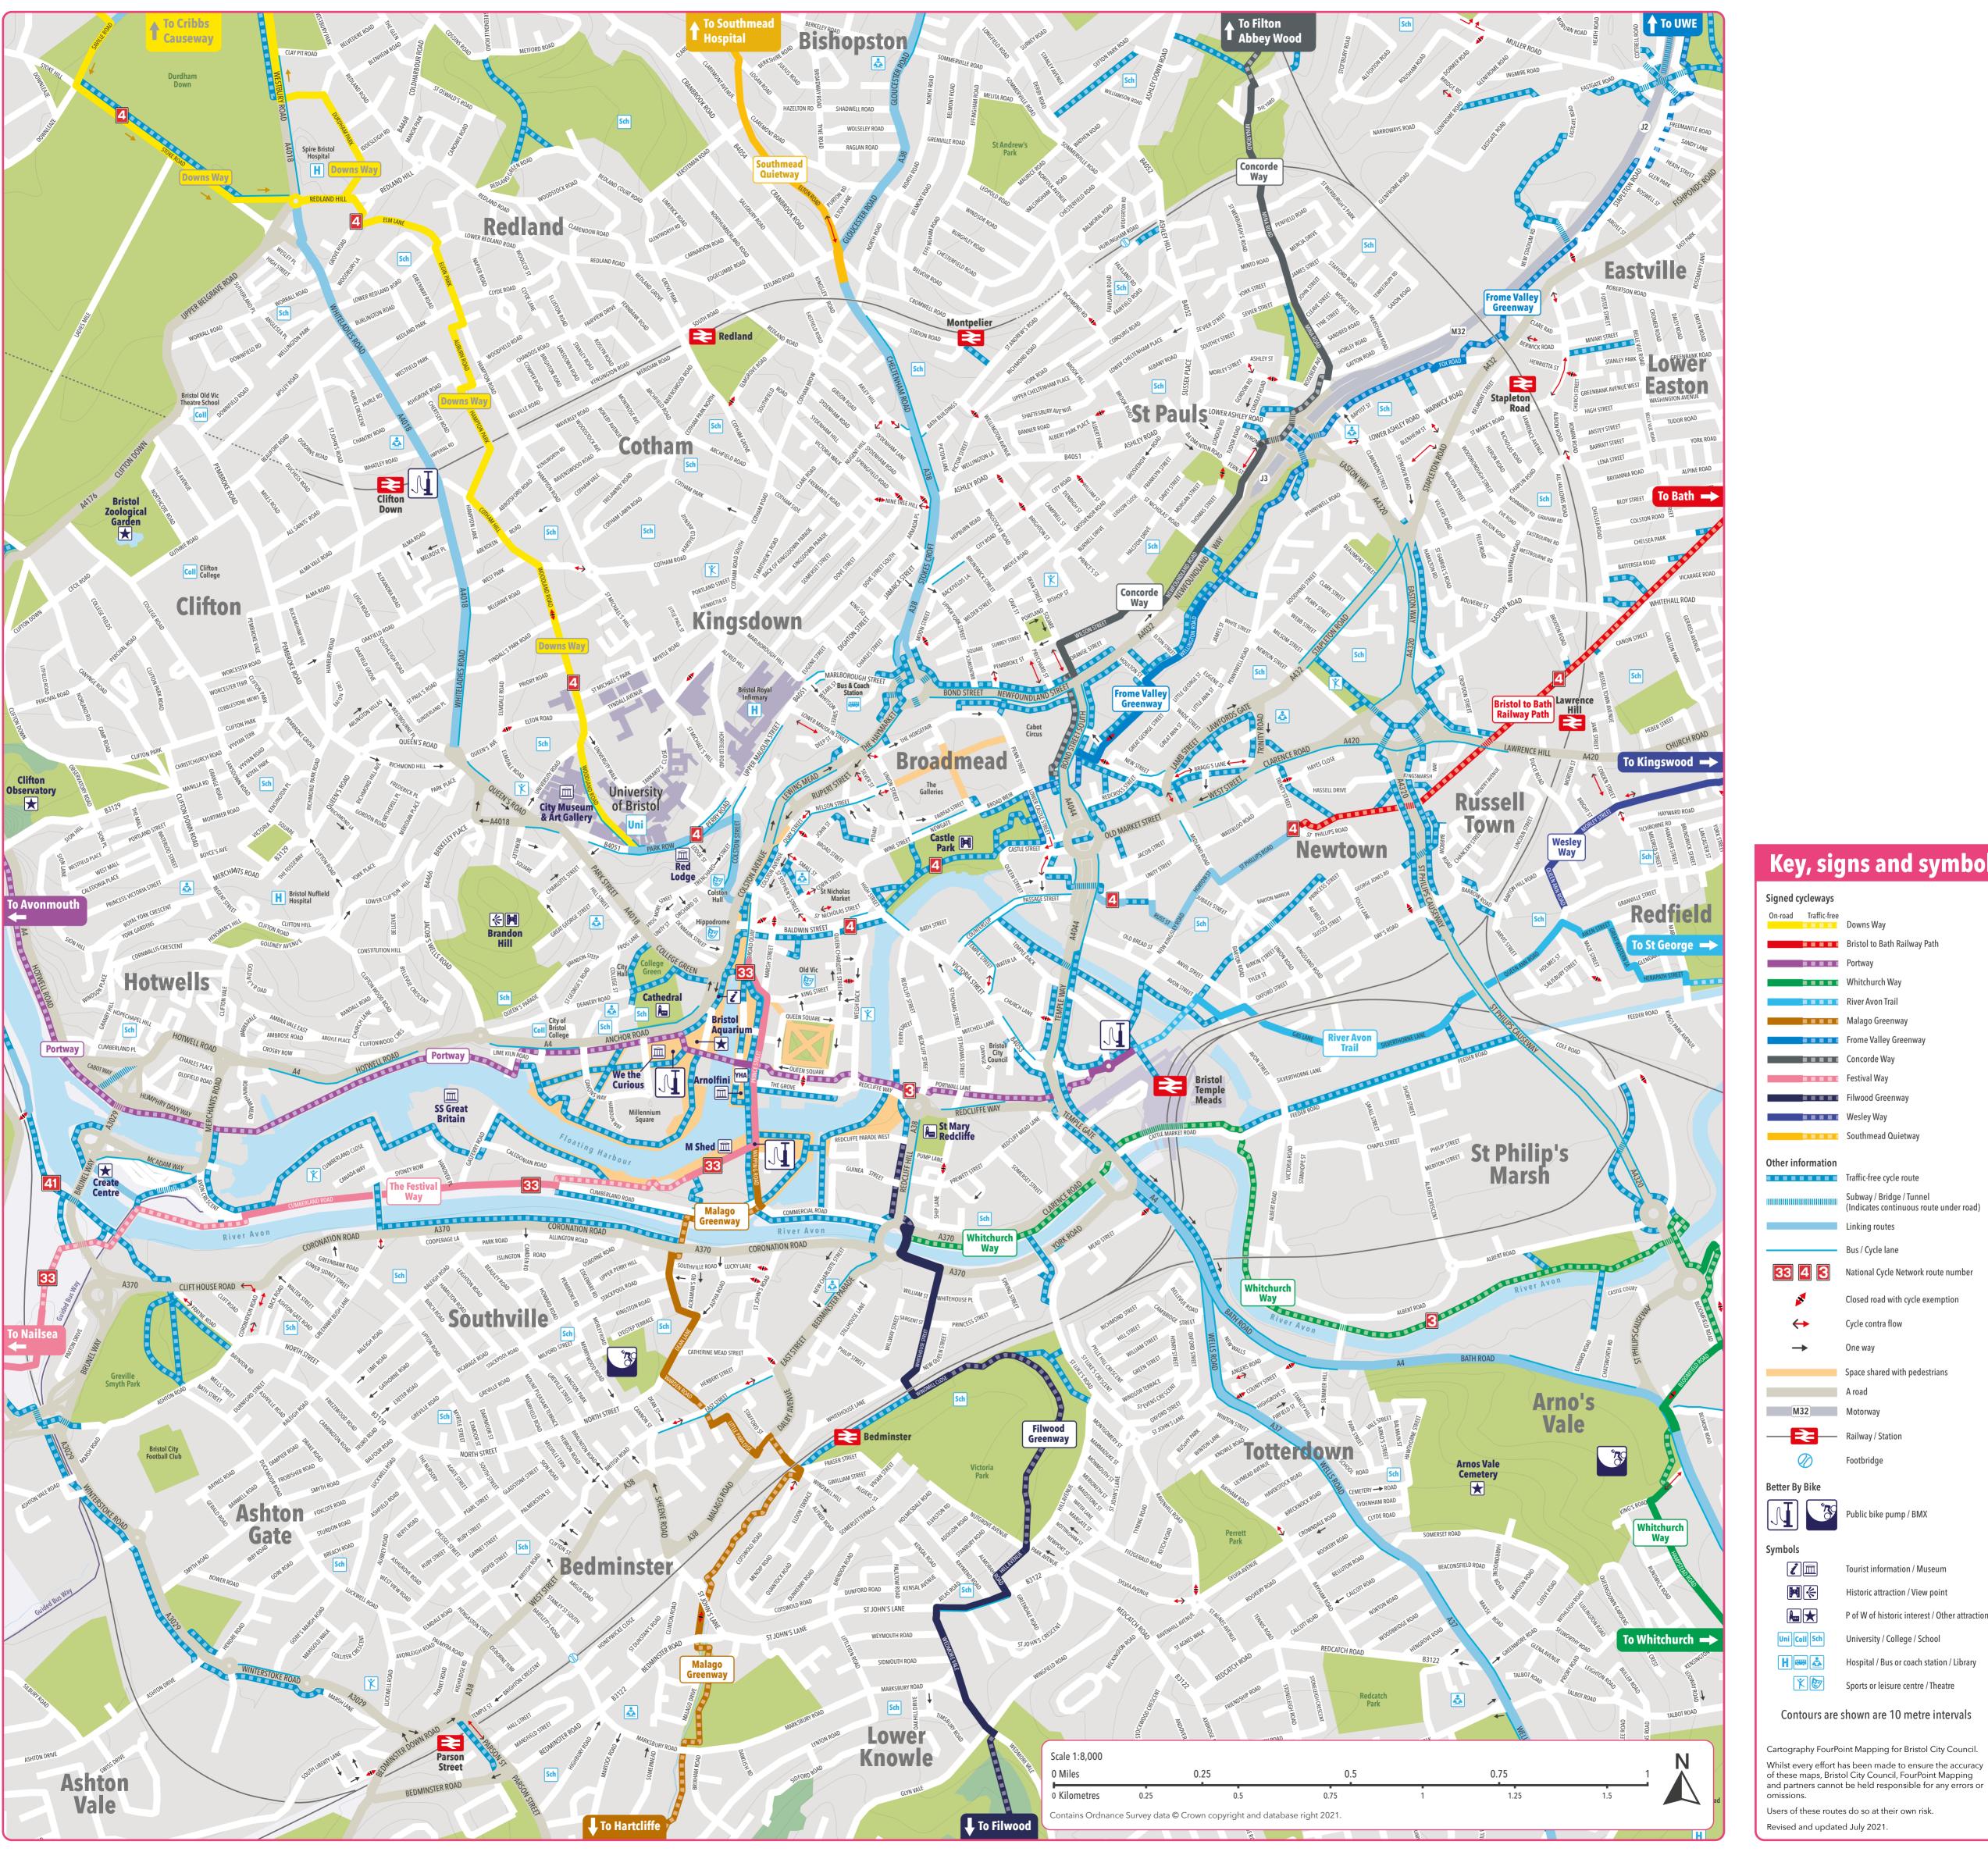

## Key, signs and symbols Signed cycleways On-road Traffic-free Downs Way Bristol to Bath Railway Path Portway Whitchurch Way River Avon Trail Malago Greenway Frome Valley Greenway Concorde Way Festival Way Filwood Greenway Wesley Way Southmead Quietway Other information Traffic-free cycle route Subway / Bridge / Tunnel (Indicates continuous route under road) Linking routes Bus / Cycle lane National Cycle Network route number Closed road with cycle exemption Cycle contra flow Space shared with pedestrians M32 Motorway — Railway / Station Better By Bike Public bike pump / BMX Symbols Tourist information / Museum Historic attraction / View point P of W of historic interest / Other attraction Uni Coll Sch University / College / School H Hospital / Bus or coach station / Library Sports or leisure centre / Theatre