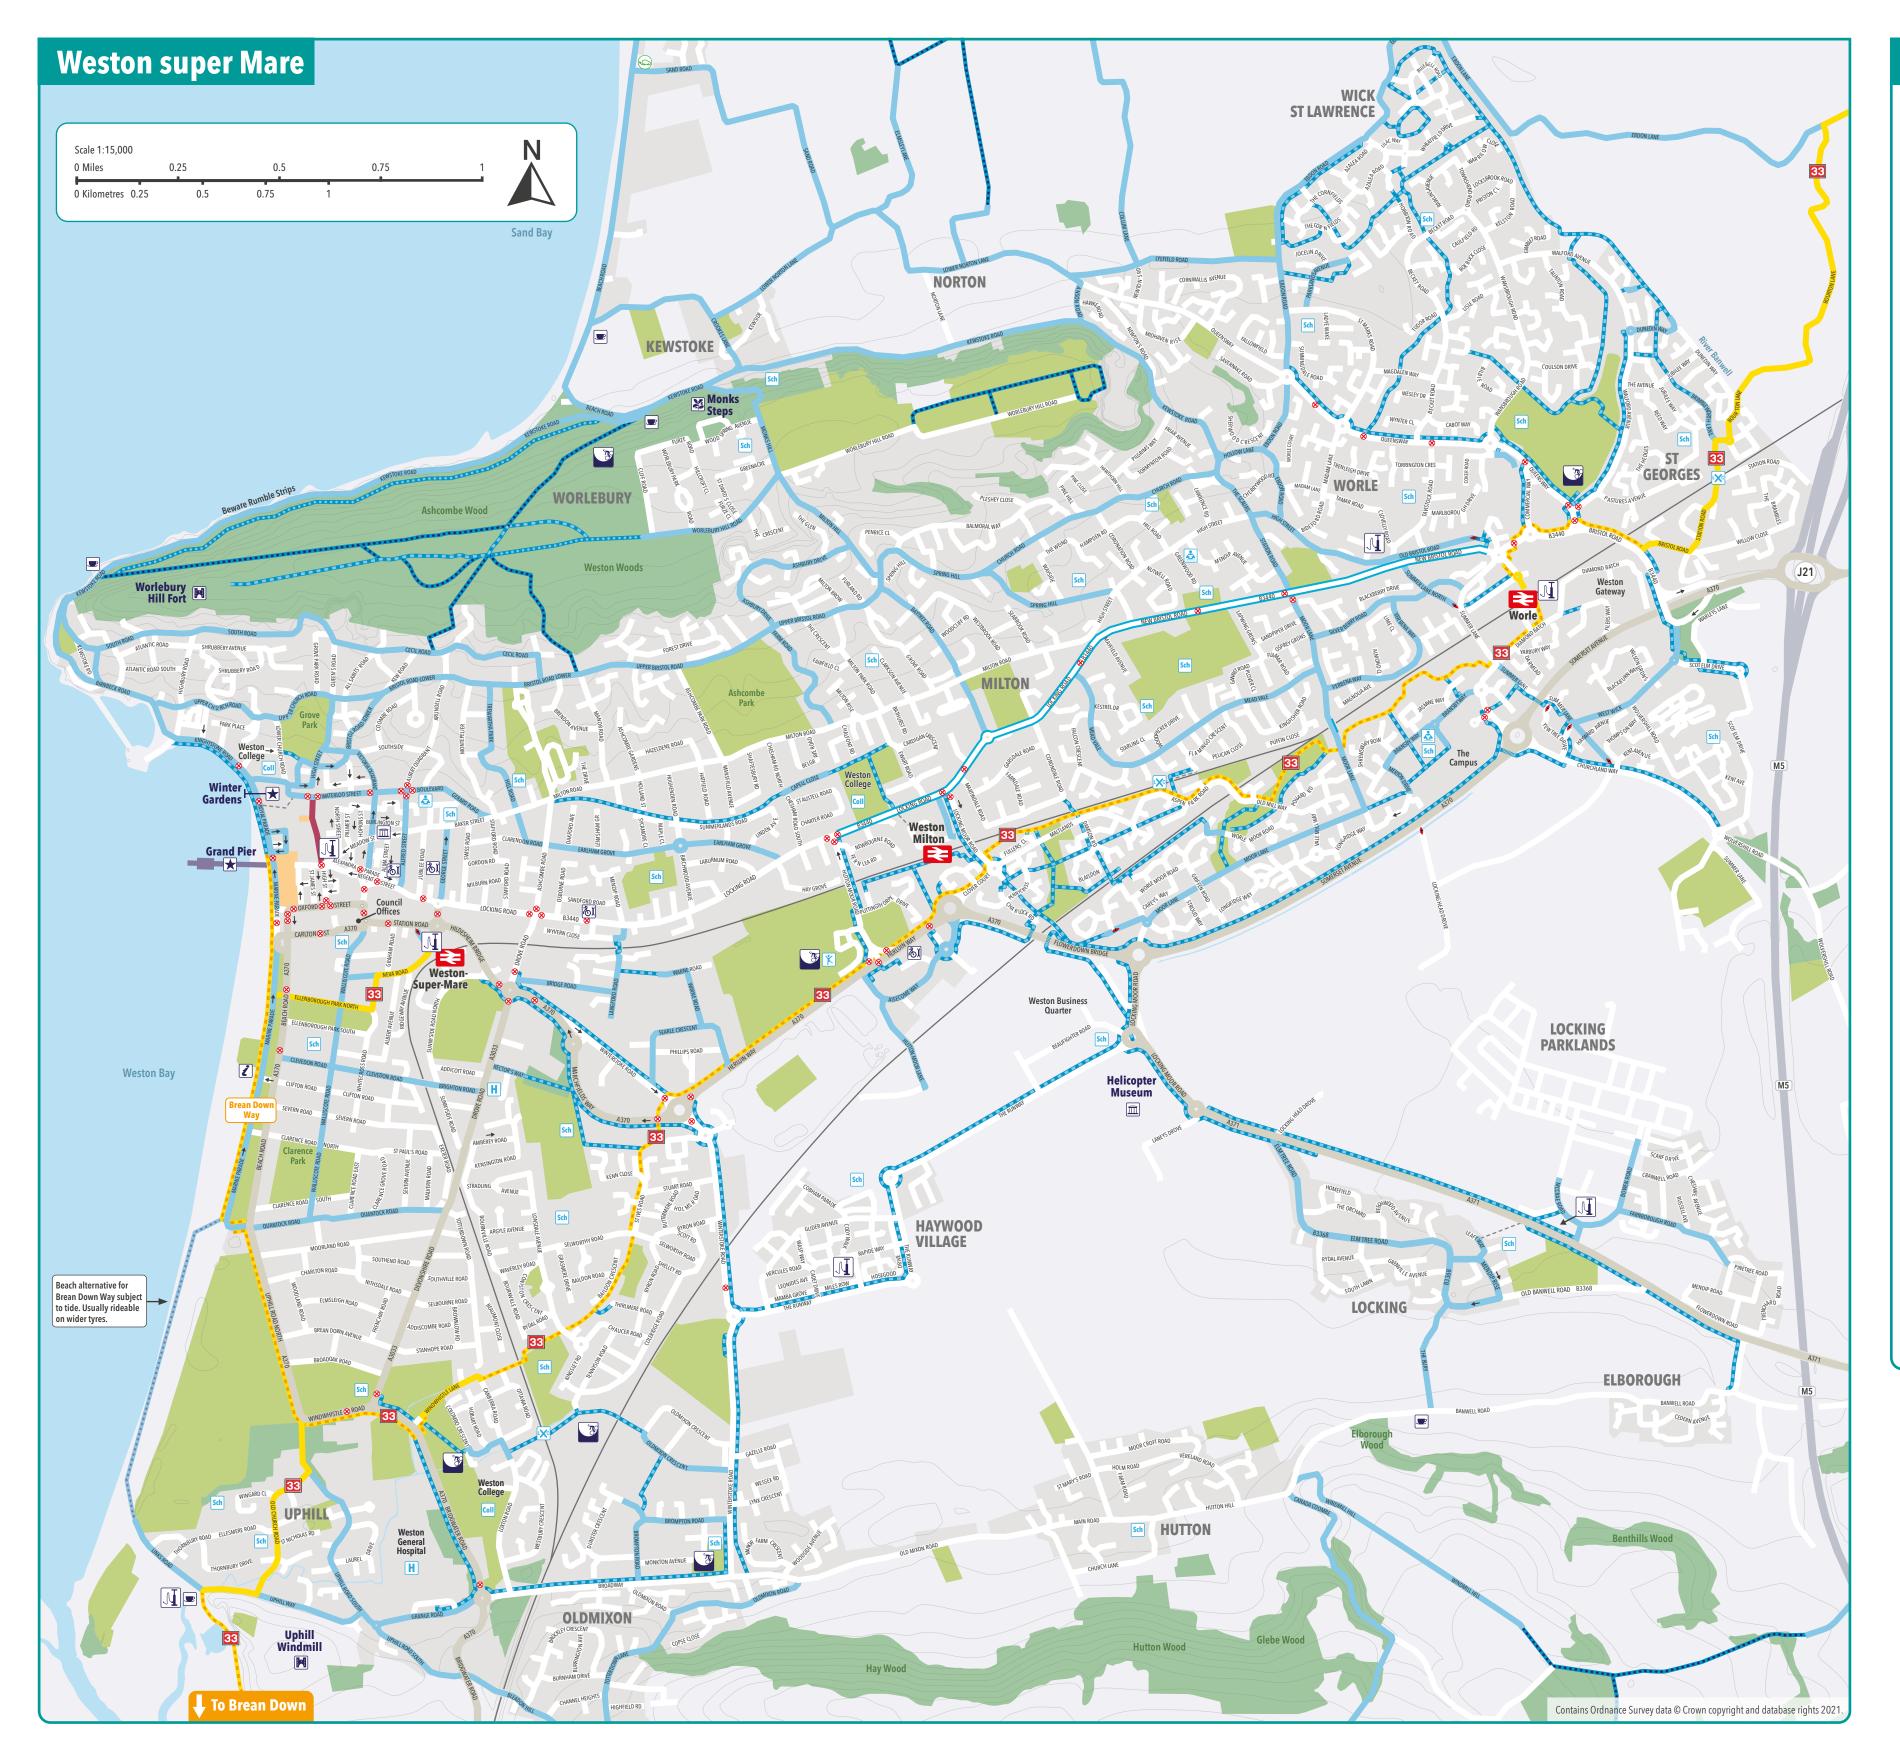

## Key, signs and symbols

| Cycle routes                  |                                          |                                                          |  |
|-------------------------------|------------------------------------------|----------------------------------------------------------|--|
| On-road Traff                 | fic-free                                 |                                                          |  |
| Way                           | Name                                     | d / Signed routes                                        |  |
|                               | Traffic-                                 | free cycle routes                                        |  |
|                               | Bridley                                  | way suitable for most bikes                              |  |
| ••••••                        |                                          | way suitable for mountain bikes                          |  |
|                               |                                          | y / Bridge / Tunnel<br>ites continuous route under road) |  |
|                               | Linkin                                   | g roads                                                  |  |
|                               | Bus / C                                  | Cycle lane                                               |  |
| Other informat                | ion                                      |                                                          |  |
| 26 33                         | Nation                                   | nal Cycle Network route number                           |  |
| 8                             | Light c                                  | Light controlled crossing                                |  |
|                               | Closed                                   | Closed road with cycle exemption                         |  |
| $\leftrightarrow \rightarrow$ | Cycle c                                  | Cycle contra flow / One way                              |  |
| Pedestrian area               | eas<br>Cycling allowed / Walk your bike  |                                                          |  |
|                               |                                          | Footpath                                                 |  |
|                               | -                                        | A road                                                   |  |
| M4                            | Motorway                                 |                                                          |  |
|                               | —— Railway / Station / Level crossing    |                                                          |  |
|                               |                                          | ,                                                        |  |
| Better By Bike                |                                          |                                                          |  |
| <u>N</u> 🦉 发                  | Public                                   | bike pump / BMX / Skate park or ramp                     |  |
| Symbols                       |                                          |                                                          |  |
|                               | Tourist                                  | information / Museum / Historic attraction               |  |
|                               | National Trust / View point / Lighthouse |                                                          |  |
|                               |                                          | e reserve / Swimming pool / Bike shop                    |  |
|                               |                                          | Revive Network EV Chargers / Café / Other attraction     |  |
| Coll Sch                      | -                                        | College / School<br>Hospital / Library                   |  |
| <u>تع</u><br>الآ              |                                          | or leisure centre                                        |  |
|                               | Revive                                   | Network EV Charge Hubs /<br>Network EV Chargers          |  |
| _                             | IC VIVC                                  | Network Ly chargers                                      |  |
|                               |                                          |                                                          |  |
| 160-180                       |                                          |                                                          |  |
| 140-160                       | 320-340                                  |                                                          |  |
| 120-140                       | 300-320                                  |                                                          |  |
| 100-120                       | 280-300                                  | tervals                                                  |  |
| 80-100                        | 260-280                                  | metre ir                                                 |  |
| 60-80                         | 240-260                                  | Contours are at 10 metre intervals                       |  |
| 40-60                         | 220-240                                  | ntours                                                   |  |
| 20-40                         | 200-220                                  | CO<br>CO                                                 |  |
| 0-20                          | 180-200                                  |                                                          |  |
| Metres                        | Metres                                   |                                                          |  |
|                               |                                          |                                                          |  |

## Report a fault

To report an issue or road fault with your local authority. www.betterbybike.info/report-a-fault

Cartography FourPoint Mapping for North Somerset Council. Whilst every effort has been made to ensure the accuracy of these maps, North Somerset Council, FourPoint Mapping and partners cannot be held responsible for any errors or omissions.

Users of these routes do so at their own risk.